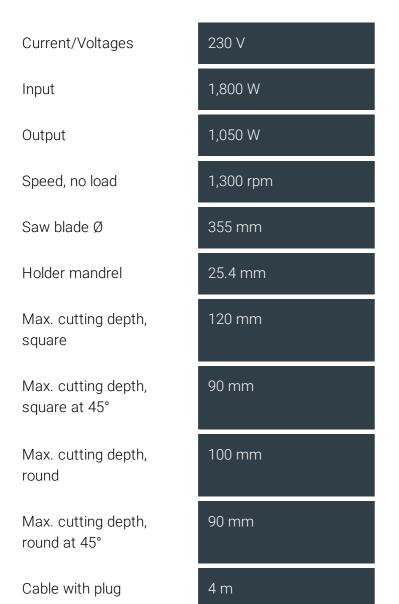

### Metal chop saw

Saw safely with speed and precision with the chop saw for metal.

Product number: 7 236 54 60 00 0

#### **Details**

- → Up to 100% non-sparking: cold cuts for safe working without dust.
- + Fast and precise dividing: maximum work progress with minimal rework.
- + A versatile all-rounder: the right saw blade for every material.
- + Angle can be set to 0-45° for mitre cuts.
- + Quick clamping device for table clamp.
- + Depth stop
- + Swarf collecting vessel.
- + Dead man's switch.

#### Price includes

- + 1 saw blade for construction steel
- + 1 socket head wrench 8 mm
- + 1 combination wrench: 6 mm hexagon socket and PH2 cross recess
- + 1 pair of extra carbon brushes

## **Application**



Installation work

Workshop jobs

#### Technical data

#### TECHNICAL DATA



24.4 kg



# VIBRATION AND SOUND EMISSION VALUES

Sound pressure level LpA Uncertainty of measured value KpA

Sound power level LWA Uncertainty of measured value

Sound peak value LpCpeak Uncertainty of measured value KpCpeak

Vibration value 1  $\alpha$ hv 3-way Uncertainty of measured value  $K\alpha$ 

95,3 dB 3 dB

106,3 dB 3 dB

110,9 dB

3 dB

 $ah = 2,7 \text{ m/s}^2$ 

1,5 m/s<sup>2</sup>

## Application examples

Weight