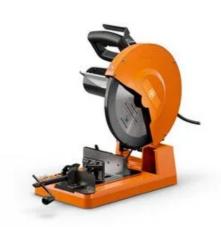

## **MKAS 355**

### Metal chop saw

Saw safely with speed and precision with the chop saw for metal.

Product number: 7 236 54 60 00 0