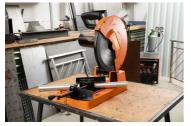

## **MKAS 355**

### Metal chop saw

Saw safely with speed and precision with the chop saw for metal.

Product number: 7 236 54 60 00 0

#### **Details**

- → Up to 100% non-sparking: cold cuts for safe working without dust.
- + Fast and precise dividing: maximum work progress with minimal rework.
- + A versatile all-rounder: the right saw blade for every material.
- + Angle can be set to 0-45° for mitre cuts.
- + Quick clamping device for table clamp.
- + Depth stop
- + Swarf collecting vessel.
- + Dead man's switch.