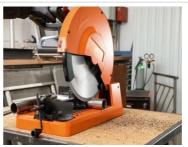

## **MKAS 355**

### Metal chop saw

Saw safely with speed and precision with the chop saw for metal.

Product number: 7 236 54 60 00 0

#### **Details**

- → Up to 100% non-sparking: cold cuts for safe working without dust.
- + Fast and precise dividing: maximum work progress with minimal rework.
- + A versatile all-rounder: the right saw blade for every material.
- + Angle can be set to 0-45° for mitre cuts.
- + Quick clamping device for table clamp.
- + Depth stop
- + Swarf collecting vessel.
- + Dead man's switch.