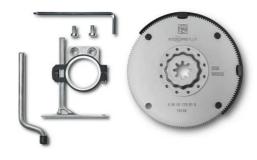

## **HSS** saw blade set

Bimetal for outstanding service life. Set teeth for wood. Very clean cuts and excellent performance. The "mini" circular saw is ideal for long straight cuts and cutting existing parquet, laminate, and wood paneling. The depth stop can also be used with many other FEIN accessories. For exact, deep work. StarlockPlus mount. Price includes: 1 HSS saw blade, 1 depth stop (fits (A)MM 500 / 700)

## Technical data

TECHNICAL DATA

Dia.

Mount

3-15/16 [100] in[mm]

SLP