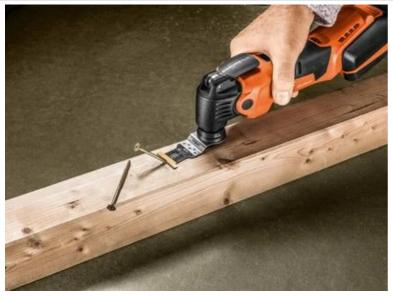

with outstanding wear resistance. 100% higher service life compared to non-coated hard metal saw blades. 30 times longer lifespan compared to HSS saw blades. The perfect choice for hard materials such as ferrous metals, stainless steel or copper pipes. Can even be used for tempered screws (Spax) and high-strength machine screws. Also ideal for abrasive materials like brick, masonry and cement fiber slabs, not to mention laminate, CFRP and GFRP. Strong cutting performance and cutting quality in all wood materials such as hardwood and particle board.

Narrow, waisted shape for optimal cutting speed and good swarf removal.

Product number: 6 35 02 236 26 0

## Technical data

## TECHNICAL DATA

Width

Length

Mount

Qty

1-1/4 [32] in[mm] 1-5/8 [40] in[mm]

1 pcs

SL

Application examples