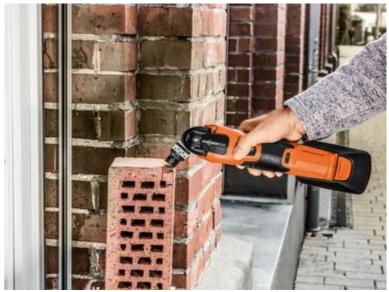

th outstanding wear resistance. 100% higher service life compared to non-coated hard metal saw blades. 30 times longer lifespan compared to HSS saw blades. The perfect choice for hard materials such as ferrous metals, stainless steel or copper pipes. Can even be used for tempered screws (Spax) and high-strength machine screws. Also ideal for abrasive materials like brick, masonry and cement fiber slabs, not to mention laminate, CFRP and GFRP. Strong cutting performance and cutting quality in all wood materials such as hardwood and particle board.

Narrow, waisted shape for optimal cutting speed and good swarf removal.

Product number: 6 35 02 236 26 0

## Technical data

## TECHNICAL DATA

Width

Length

Mount

Qty

1-1/4 [32] in[mm] 1-5/8 [40] in[mm]

1 pcs

SL

Application examples