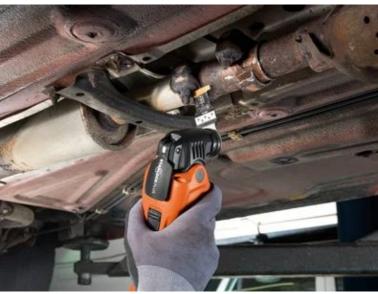

outstanding wear resistance. 100% higher service life compared to non-coated hard metal saw blades. 30 times longer lifespan compared to HSS saw blades. The perfect choice for hard materials such as ferrous metals, stainless steel or copper pipes. Can even be used for tempered screws (Spax) and high-strength machine screws. Also ideal for abrasive materials like brick, masonry and cement fiber slabs, not to mention laminate, CFRP and GFRP. Strong cutting performance and cutting quality in all wood materials such as hardwood and particle board.

Narrow, waisted shape for optimal cutting speed and good swarf removal.

Product number: 6 35 02 236 26 0

## Technical data

## TECHNICAL DATA

Width

Length

Mount

Qty

1-1/4 [32] in[mm] 1-5/8 [40] in[mm]

1 pcs

SL

Application examples