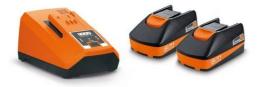

## **Battery starter set**

2 lithium-ion batteries with an ALG 80 rapid charger. Short charging times thanks to the high, 8 A charging current and process-controlled charging management. Large LED display with charging status display and USB connection for the mobile charging of small electronic devices such as smartphones or tablets. Charging times (80% of max. capacity): 12 and 18 V / 3 Ah: 31 min., 12 and 18 V / 6 Ah: 38 min.

Product number: 9 26 04 315 09 0

## Technical data

TECHNICAL DATA

| Current/Voltage | 18 V |
|-----------------|------|
| Capacity        | 3 Ah |