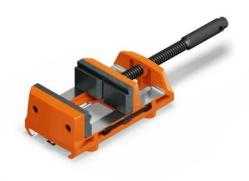

## Fein Vice (VersaMAG)

The mobile vice can be fitted on the FEIN VersaMAG permanent magnet in a flash and brings a whole new dimension of flexibility to the world of clamping forces. |Thanks to interchangeable clamping jaws of various heights, even larger materials, such as sheet metal and pipes, can be clamped in a flash (clamping width up to 108 mm, jaw width 100 mm). |The unique modular system ensures a secure hold in various situations. |Only compatible with the FEIN VersaMAG permanent magnet (32172050020).