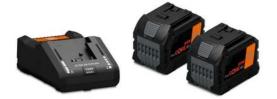

## **ProCORE 18 V 12.0 Ah AS** battery starter set

2 x ProCORE Li-Ion batteries with high-power cells with GAL 18V-160 rapid charger. Short charge times thanks to the high charge current of 16 A, Power Boost charge mode, active air cooling and process-controlled charge management. With charge status indicator and fixture for mounting on wall. For all battery packs with AMPShare or Bosch Professional 18V battery interface. Charge times (80 % of max. capacity): GBA 18 V 2.0 Ah: 15 min., GBA 18 V 4.0 Ah: 16 min., GBA 18 V 5.0 Ah: 20 min., ProCORE 18 V 4.0 Ah: 32 min., ProCORE 18 V 8.0 Ah: 32 min., ProCORE 18 V 12.0 Ah: 36 min.