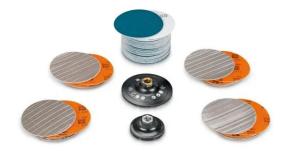

## Stainless steel set Preparing to polish surfaces / pipes / profiles

Quickly and effectively removes scratches; optimum preparation for polishing with matched sanding pattern; when preparing for polishing: effective material removal in little time. Consisting of: 5 Pyramix sanding sheets, grit 280 (6 37 17 239 01 0), 5 Pyramix sanding sheets, grit 400 (6 37 17 240 01 0), 5 sanding sheets, grit 800 (6 37 17 241 01 0), 5 Pyramix sanding sheets, grit 1400 (6 37 17 242 01 0), 1 cooling backing pad, Ø 75 mm (6 38 06 196 01 0), 25 sanding sheets, grit 80 (6 37 28 135 01 0), 1 cooling backing pad, Ø 115 mm (6 38 06 193 01 0)