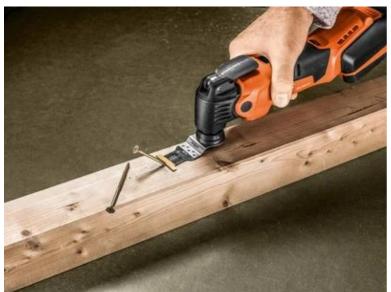

## Application examples

## **E-Cut Carbide Pro**

TiN-coated carbide plunge-cut saw blade with extremely good resistance to wear. Lasts 100% longer than uncoated carbide saw blades. Lasts 30 times longer than HSS saw blades. The right choice for tough materials, such as ferrous metals, stainless steel or copper pipes. Can even be used for hardened screws (Spax) and high-strength machine screws. But also ideally suited to abrasive materials, such as bricks, masonry or fibre cement boards as well as laminate, carbon fibre-reinforced plastic and fibreglass-reinforced plastic. Good cutting results and cutting quality in all timber materials, such as hardwood or chipboard.