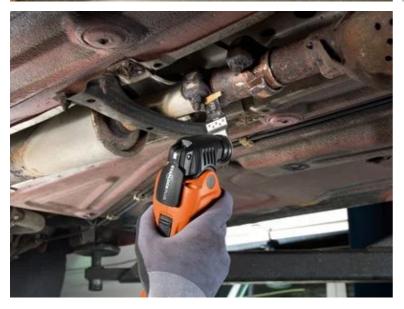

## Application examples

## **E-Cut Carbide Pro**

TiN-coated carbide plunge-cut saw blade with extremely good resistance to wear. Lasts 100% longer than uncoated carbide saw blades. Lasts 30 times longer than HSS saw blades. The right choice for tough materials, such as ferrous metals, stainless steel or copper pipes. Can even be used for hardened screws (Spax) and high-strength machine screws. But also ideally suited to abrasive materials, such as bricks, masonry or fibre cement boards as well as laminate, carbon fibre-reinforced plastic and fibreglass-reinforced plastic. Good cutting results and cutting quality in all timber materials, such as hardwood or chipboard.