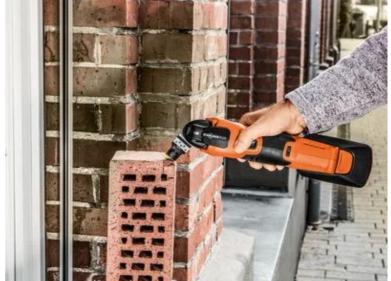

## Application examples

## **E-Cut Carbide Pro**

TiN-coated carbide plunge-cut saw blade with extremely good resistance to wear. Lasts 100% longer than uncoated carbide saw blades. Lasts 30 times longer than HSS saw blades. The right choice for tough materials, such as ferrous metals, stainless steel or copper pipes. Can even be used for hardened screws (Spax) and high-strength machine screws. But also ideally suited to abrasive materials, such as bricks, masonry or fibre cement boards as well as laminate, carbon fibre-reinforced plastic and fibreglass-reinforced plastic. Good cutting results and cutting quality in all timber materials, such as hardwood or chipboard.